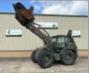

## Govsales - Ex MoD Surplus, Ex Army Trucks, Vehicles & Equipment

JCB 4CX Sitemaster Backhoe Loader - MoD Ref: 50515

JCB 4CX Sitemaster Backhoe Loader - MoD Ref: 50515

## **Details**

Ex military JCB 4cx back smoothride back hoe loaders

Direct from reserve stock machine displays only 65 hours

4 in 1 bucket

Piped for hammer

2/4 wheel steer and crab steer

On board fuel transfer pump