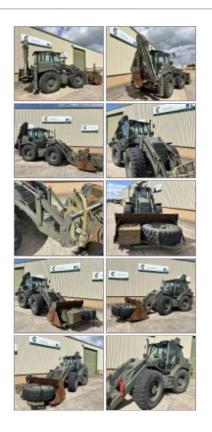

## **Details**

Ex military JCB 4cx back smoothride back hoe loaders

Direct from reserve stock machine displays only 65 hours

4 in 1 bucket

Piped for hammer

2/4 wheel steer and crab steer

On board fuel transfer pump

Full ROPS and FOPS cabin

Complete with spare wheel carrier and quick hitch fork set

Choice of 3 machines available

| CATEGORY     | Wheeled Loaders         |
|--------------|-------------------------|
| MANUFACTURER | JCB                     |
| ENGINE       | Turbo Diesel 100HP 74Kw |
| GEARBOX      | Powershift              |
| STEERING     | PAS                     |
| TYRES        | 440/80 R 28             |

| ELECTRICS              | 24 volts                   |
|------------------------|----------------------------|
| ELECTRICS              | 24 VOITS                   |
| LxWxH                  | 6.50m x 2.45m x 3.65m      |
| GROSS WEIGHT           | 8,435 Kg                   |
| HOURS /<br>MILEAGE     | 65 Hours                   |
| DATE INTO<br>SERVICE   | 2003                       |
| YEAR OF<br>MANUFACTURE | 2003                       |
| QTY AVAILABLE          | 3                          |
| EXPORT<br>REQUIREMENTS | OGEL/SIEL Licence Required |