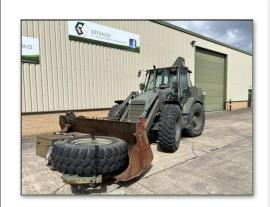

## Govsales - Ex MoD Surplus, Ex Army Trucks, Vehicles & Equipment

JCB 4CX Sitemaster Backhoe Loader - MoD Ref: 50515

JCB 4CX Sitemaster Backhoe Loader - MoD Ref: 50515

## **Details**

Ex military JCB 4cx back smoothride back hoe loaders

Direct from reserve stock machine displays only 65 hours

4 in 1 bucket

Piped for hammer

2/4 wheel steer and crab steer

On board fuel transfer pump

Full ROPS and FOPS cabin

Complete with spare wheel carrier and quick hitch fork set

Choice of 3 machines available

| CATEGORY     | Wheeled Loaders         |
|--------------|-------------------------|
| MANUFACTURER | JCB                     |
| ENGINE       | Turbo Diesel 100HP 74Kw |
| GEARBOX      | Powershift              |
| STEERING     | PAS                     |
| TYRES        | 440/80 R 28             |