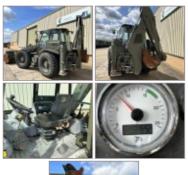

## **Details**

Ex military JCB 4cx back smoothride back hoe loaders

Direct from reserve stock machine displays only 65 hours

4 in 1 bucket

Piped for hammer

2/4 wheel steer and crab steer

On board fuel transfer pump

| ELECTRICS              | 24 volts                   |
|------------------------|----------------------------|
| ELECTRICS              | 24 VOITS                   |
| LxWxH                  | 6.50m x 2.45m x 3.65m      |
| GROSS WEIGHT           | 8,435 Kg                   |
| HOURS /<br>MILEAGE     | 65 Hours                   |
| DATE INTO<br>SERVICE   | 2003                       |
| YEAR OF<br>MANUFACTURE | 2003                       |
| QTY AVAILABLE          | 3                          |
| EXPORT<br>REQUIREMENTS | OGEL/SIEL Licence Required |