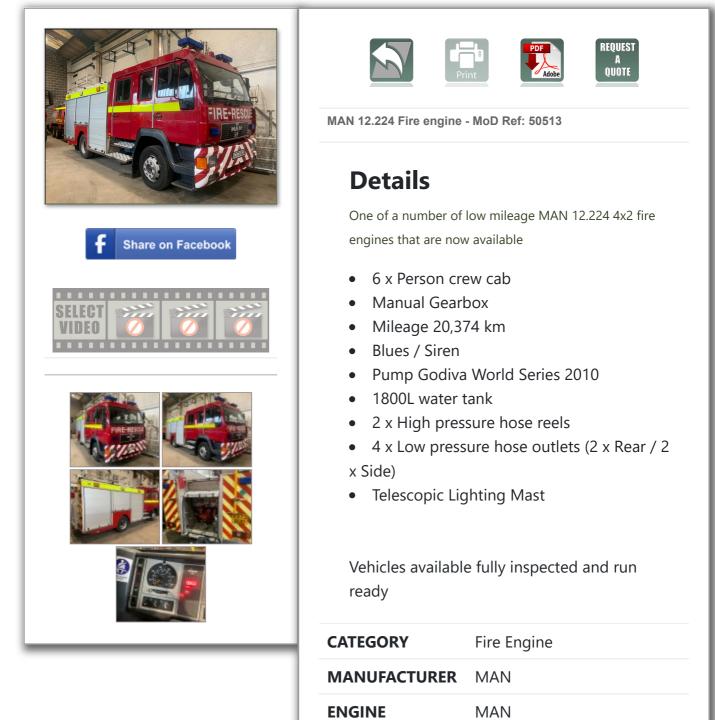

## Govsales - Ex MoD Surplus, Ex Army Trucks, Vehicles & Equipment

MAN 12.224 Fire engine - MoD Ref: 50513

GEARBOX

STEERING

BRAKES

Manual

PAS RHD

Air over Hydraulic

| ELECTRICS                      | 24v                                                                                           |
|--------------------------------|-----------------------------------------------------------------------------------------------|
| HOURS /<br>MILEAGE             | 20,374 km                                                                                     |
| DATE INTO<br>SERVICE           | 2000                                                                                          |
| YEAR OF<br>MANUFACTURE         | 2000                                                                                          |
| QTY AVAILABLE                  | 2                                                                                             |
| EXPORT<br>REQUIREMENTS<br>more | NLR (No Licence Required)                                                                     |
| PRICE                          | REQUEST A QUOTE                                                                               |
|                                | int PDF REQUEST A QUOTE                                                                       |
| All prices quoted are GBP U    | J.K. Pounds Sterling Ex. Works excluding VAT                                                  |
| where applicable and shippi    | ng / associated costs. Vehicles advertised are                                                |
|                                | All prices quoted are based on "per individual                                                |
|                                | ns on advertised price for multiple item orders is                                            |
|                                | onducted at the time of inspection or provision of Conditions See Main Website. Photo's shown |
|                                | e type rather than an actual vehicle, vehicles are                                            |
| available serviced and painted | to customers preference. An export licence may                                                |
| be required for items          | s sold to customers outside of the U.K.                                                       |
|                                | FOLLOW US ON                                                                                  |
| MAN                            |                                                                                               |