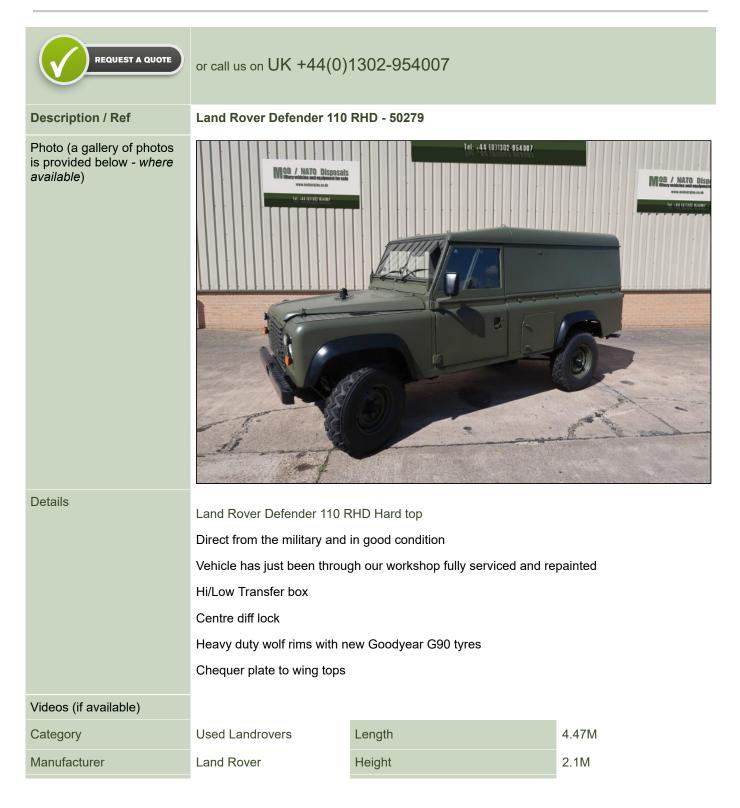

## www.modsurplus.co.uk

## Tel: +44 (0)1302-954007

## Return to Homepage | E-Mail: sales@modsurplus.co.uk



| Engine                                                                                                                     | 2.5 Litre Normally<br>Aspirated Diesel | Width                                                                              | 1.8M                      |
|----------------------------------------------------------------------------------------------------------------------------|----------------------------------------|------------------------------------------------------------------------------------|---------------------------|
| Gearbox                                                                                                                    | 5 Speed R380                           | GVW