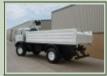

#### Iveco 110-16 4x4 crane truck - 11707

## Details

These trucks have a steel body and dropsides.

They are equipped with diff locks.

They have optional chassis mounted winches.

Wheelbase 4200mm

GTW 23600kg

**GVW 11800kg** 

Axle 1 4700kg

Axle 2 7200kg

Fitted with 9.0t/mtr lift.

|                       | These trucks are the German built Ivecos. |                         |                               |
|-----------------------|-------------------------------------------|-------------------------|-------------------------------|
| Videos (if available) |                                           |                         |                               |
| Category              | Crane Trucks                              | Length                  | 8.0m                          |
| Manufacturer          | Iveco                                     | Height                  | 3.0m                          |
| Engine                | Deutz air cooled 6 cylinder turbo diesel  | Width                   | 2.5m                          |
| Gearbox               | 6 speed manual gear box                   | GVW                     | 11800                         |
| Brakes                | Air over hydraulic                        | Hrs_Kms                 | 20,000 - 50,000kms            |
| Steering              | LHD - PAS                                 | Date into Service       | 02/01/1986                    |
| Tyres                 | 365/85R20                                 | Year of Manufacture     |                               |
| Max Load              | 5,000kg                                   | Qty Available           | 1                             |
| Electrics             | 24 volt                                   | Export Requirementsmore | OGEL/SIEL Licence<br>Required |