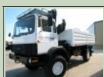

#### Iveco 110-16 4x4 crane truck - 11707

## Details

These trucks have a steel body and dropsides.

They are equipped with diff locks.

They have optional chassis mounted winches.

Wheelbase 4200mm

GTW 23600kg

**GVW 11800kg** 

Axle 1 4700kg

Axle 2 7200kg

Fitted with 9.0t/mtr lift.

|                       | These trucks are the German built Ivecos. |                         |                               |
|-----------------------|-------------------------------------------|-------------------------|-------------------------------|
| Videos (if available) |                                           |                         |                               |
| Category              | Crane Trucks                              | Length                  | 8.0m                          |
| Manufacturer          | Iveco                                     | Height                  | 3.0m                          |
| Engine                | Deutz air cooled 6 cylinder turbo diesel  | Width                   | 2.5m                          |
| Gearbox               | 6 speed manual gear box                   | GVW                     | 11800                         |
| Brakes                | Air over hydraulic                        | Hrs_Kms                 | 20,000 - 50,000kms            |
| Steering              | LHD - PAS                                 | Date into Service       | 02/01/1986                    |
| Tyres                 | 365/85R20                                 | Year of Manufacture     |                               |
| Max Load              | 5,000kg                                   | Qty Available           | 1                             |
| Electrics             | 24 volt                                   | Export Requirementsmore | OGEL/SIEL Licence<br>Required |