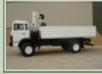

#### Iveco 110-16 4x4 crane truck - 11707

## Details

These trucks have a steel body and dropsides.

They are equipped with diff locks.

They have optional chassis mounted winches.

Wheelbase 4200mm

GTW 23600kg

**GVW 11800kg** 

Axle 1 4700kg

Axle 2 7200kg

Fitted with 9.0t/mtr lift.

|                       | These trucks are the German built Ivecos. |                         |                               |
|-----------------------|-------------------------------------------|-------------------------|-------------------------------|
| Videos (if available) |                                           |                         |                               |
| Category              | Crane Trucks                              | Length                  | 8.0m                          |
| Manufacturer          | Iveco                                     | Height                  | 3.0m                          |
| Engine                | Deutz air cooled 6 cylinder turbo diesel  | Width                   | 2.5m                          |
| Gearbox               | 6 speed manual gear box                   | GVW                     | 11800                         |
| Brakes                | Air over hydraulic                        | Hrs_Kms                 | 20,000 - 50,000kms            |
| Steering              | LHD - PAS                                 | Date into Service       | 02/01/1986                    |
| Tyres                 | 365/85R20                                 | Year of Manufacture     |                               |
| Max Load              | 5,000kg                                   | Qty Available           | 1                             |
| Electrics             | 24 volt                                   | Export Requirementsmore | OGEL/SIEL Licence<br>Required |