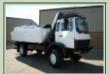

#### Iveco 110-16 4x4 crane truck - 11707

## Details

These trucks have a steel body and dropsides.

They are equipped with diff locks.

They have optional chassis mounted winches.

Wheelbase 4200mm

GTW 23600kg

**GVW 11800kg** 

Axle 1 4700kg

Axle 2 7200kg

Fitted with 9.0t/mtr lift.

|                       | These trucks are the German built Ivecos. |                         |                               |
|-----------------------|-------------------------------------------|-------------------------|-------------------------------|
| Videos (if available) |                                           |                         |                               |
| Category              | Crane Trucks                              | Length                  | 8.0m                          |
| Manufacturer          | Iveco                                     | Height                  | 3.0m                          |
| Engine                | Deutz air cooled 6 cylinder turbo diesel  | Width                   | 2.5m                          |
| Gearbox               | 6 speed manual gear box                   | GVW                     | 11800                         |
| Brakes                | Air over hydraulic                        | Hrs_Kms                 | 20,000 - 50,000kms            |
| Steering              | LHD - PAS                                 | Date into Service       | 02/01/1986                    |
| Tyres                 | 365/85R20                                 | Year of Manufacture     |                               |
| Max Load              | 5,000kg                                   | Qty Available           | 1                             |
| Electrics             | 24 volt                                   | Export Requirementsmore | OGEL/SIEL Licence<br>Required |