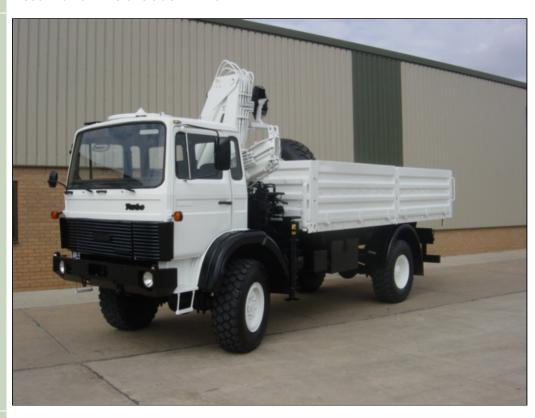

#### Iveco 110-16 4x4 crane truck - 11707

## Details

These trucks have a steel body and dropsides.

They are equipped with diff locks.

They have optional chassis mounted winches.

Wheelbase 4200mm

GTW 23600kg

**GVW 11800kg** 

Axle 1 4700kg

Axle 2 7200kg

Fitted with 9.0t/mtr lift.

|                       | These trucks are the German built Ivecos. |                         |                               |
|-----------------------|-------------------------------------------|-------------------------|-------------------------------|
| Videos (if available) |                                           |                         |                               |
| Category              | Crane Trucks                              | Length                  | 8.0m                          |
| Manufacturer          | Iveco                                     | Height                  | 3.0m                          |
| Engine                | Deutz air cooled 6 cylinder turbo diesel  | Width                   | 2.5m                          |
| Gearbox               | 6 speed manual gear box                   | GVW                     | 11800                         |
| Brakes                | Air over hydraulic                        | Hrs_Kms                 | 20,000 - 50,000kms            |
| Steering              | LHD - PAS                                 | Date into Service       | 02/01/1986                    |
| Tyres                 | 365/85R20                                 | Year of Manufacture     |                               |
| Max Load              | 5,000kg                                   | Qty Available           | 1                             |
| Electrics             | 24 volt                                   | Export Requirementsmore | OGEL/SIEL Licence<br>Required |