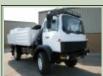

#### Iveco 110-16 4x4 crane truck - 11707

## Details

These trucks have a steel body and dropsides.

They are equipped with diff locks.

They have optional chassis mounted winches.

Wheelbase 4200mm

GTW 23600kg

**GVW 11800kg** 

Axle 1 4700kg

Axle 2 7200kg

Fitted with 9.0t/mtr lift.

|                       | These trucks are the German built Ivecos. |                         |                               |
|-----------------------|-------------------------------------------|-------------------------|-------------------------------|
| Videos (if available) |                                           |                         |                               |
| Category              | Crane Trucks                              | Length                  | 8.0m                          |
| Manufacturer          | Iveco                                     | Height                  | 3.0m                          |
| Engine                | Deutz air cooled 6 cylinder turbo diesel  | Width                   | 2.5m                          |
| Gearbox               | 6 speed manual gear box                   | GVW                     | 11800                         |
| Brakes                | Air over hydraulic                        | Hrs_Kms                 | 20,000 - 50,000kms            |
| Steering              | LHD - PAS                                 | Date into Service       | 02/01/1986                    |
| Tyres                 | 365/85R20                                 | Year of Manufacture     |                               |
| Max Load              | 5,000kg                                   | Qty Available           | 1                             |
| Electrics             | 24 volt                                   | Export Requirementsmore | OGEL/SIEL Licence<br>Required |