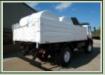

#### Iveco 110-16 4x4 crane truck - 11707

## Details

These trucks have a steel body and dropsides.

They are equipped with diff locks.

They have optional chassis mounted winches.

Wheelbase 4200mm

GTW 23600kg

**GVW 11800kg** 

Axle 1 4700kg

Axle 2 7200kg

Fitted with 9.0t/mtr lift.

|                       | These trucks are the German built Ivecos. |                         |                               |
|-----------------------|-------------------------------------------|-------------------------|-------------------------------|
| Videos (if available) |                                           |                         |                               |
| Category              | Crane Trucks                              | Length                  | 8.0m                          |
| Manufacturer          | Iveco                                     | Height                  | 3.0m                          |
| Engine                | Deutz air cooled 6 cylinder turbo diesel  | Width                   | 2.5m                          |
| Gearbox               | 6 speed manual gear box                   | GVW                     | 11800                         |
| Brakes                | Air over hydraulic                        | Hrs_Kms                 | 20,000 - 50,000kms            |
| Steering              | LHD - PAS                                 | Date into Service       | 02/01/1986                    |
| Tyres                 | 365/85R20                                 | Year of Manufacture     |                               |
| Max Load              | 5,000kg                                   | Qty Available           | 1                             |
| Electrics             | 24 volt                                   | Export Requirementsmore | OGEL/SIEL Licence<br>Required |